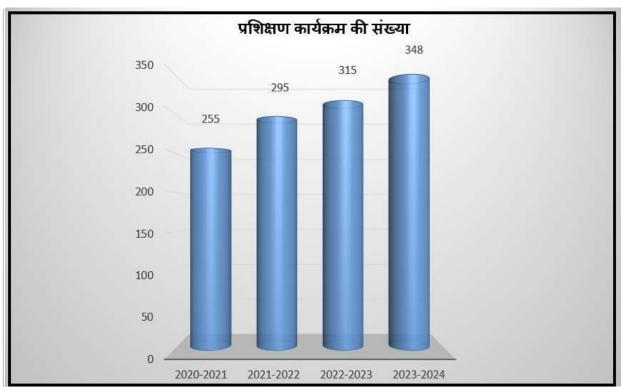

## उपलब्धियाँ :

चालू वित्तीय वर्ष के दौरान केन्द्र का कार्य संतोषजनक रहा। वर्ष के दौरान केन्द्र की आत्मनिर्भरता 113 प्रतिशत रही। पिछले समाप्त वर्ष 31 मार्च 2024 में प्रशिक्षण एवं सेवाओं में हुई केन्द्र की उन्नित को नीचे ग्राफ द्वारा दर्शाया गया है। कार्य निष्पादन नीचे तालिका में दिखाया गया है:—

| भौतिक उपलब्धियाँ (5 व                   | ार्ष)         |          |         |         |         |
|-----------------------------------------|---------------|----------|---------|---------|---------|
| कियाकलाप <u></u><br>वर्ष                | 2019—20       | 2020—21  | 2021-22 | 2022–23 | 2023-24 |
| (अ) चलाये गये प्रशिक्षण                 | ा कार्यकमों क | ी संख्या |         |         |         |
| (1) मध्य अवधि वाले<br>प्रशिक्षण कार्यकम | 77            | 52       | 38      | 63      | 58      |
| (2) अल्प अवधि वाले<br>प्रशिक्षण कार्यकम | 666           | 203      | 249     | 274     | 290     |
| (ब) प्रशिक्षित अभ्यर्थियों              | की संख्या     |          |         |         |         |
| (1) मध्य अवधि वाले<br>प्रशिक्षण कार्यकम | 2183          | 982      | 598     | 1771    | 2037    |
| (2) अल्प अवधि वाले<br>प्रशिक्षण कार्यकम | 8100          | 2075     | 3040    | 3720    | 4474    |
| योग                                     | 10283         | 3057     | 3638    | 5491    | 6511    |
| (3) अनुसूचित जाति<br>प्रशिक्षणार्थी     | 1990          | 530      | 640     | 1119    | 1247    |
| (4) अनुसूचित जनजाति<br>प्रशिक्षणार्थी   | 210           | 49       | 70      | 129     | 109     |
| (5) महिला प्रशिक्षणार्थी                | 2617          | 474      | 1015    | 1977    | 2276    |
| (6) दिव्यांग<br>प्रशिक्षणार्थी          | 0             | 06       | 0       | 0       | 05      |
| (7) नियोजन                              | 26%           | 33%      | 40%     | 32%     | 47%     |