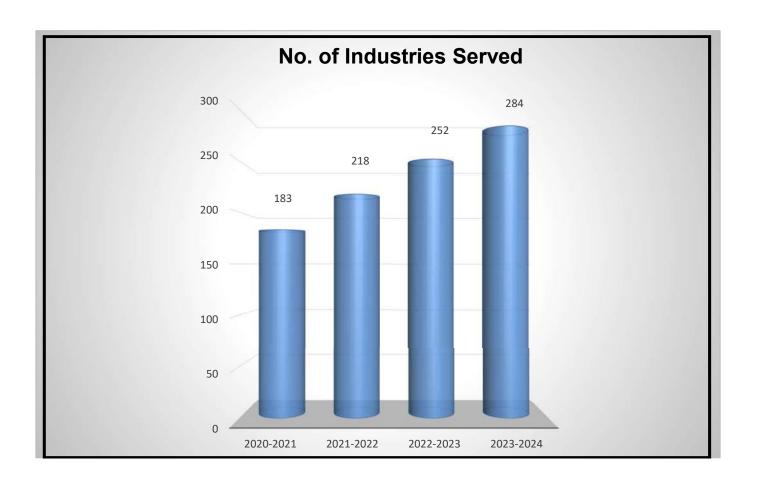

## उपलब्धियाँ :

चालू वित्तीय वर्ष के दौरान केन्द्र का कार्य संतोषजनक रहा। वर्ष के दौरान केन्द्र की आत्मनिर्भरता 113 प्रतिशत रही। पिछले समाप्त वर्ष 31 मार्च 2024 में प्रशिक्षण एवं सेवाओं में हुई केन्द्र की उन्नित को नीचे ग्राफ द्वारा दर्शाया गया है। कार्य निष्पादन नीचे तालिका में दिखाया गया है:—