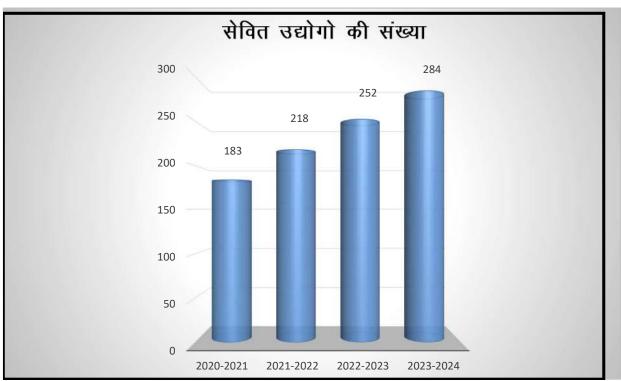

## उपलब्धियाँ :

चालू वित्तीय वर्ष के दौरान केन्द्र का कार्य संतोषजनक रहा। वर्ष के दौरान केन्द्र की आत्मनिर्भरता 113 प्रतिशत रही। पिछले समाप्त वर्ष 31 मार्च 2024 में प्रशिक्षण एवं सेवाओं में हुई केन्द्र की उन्नित को नीचे ग्राफ द्वारा दर्शाया गया है। कार्य निष्पादन नीचे तालिका में दिखाया गया है:—