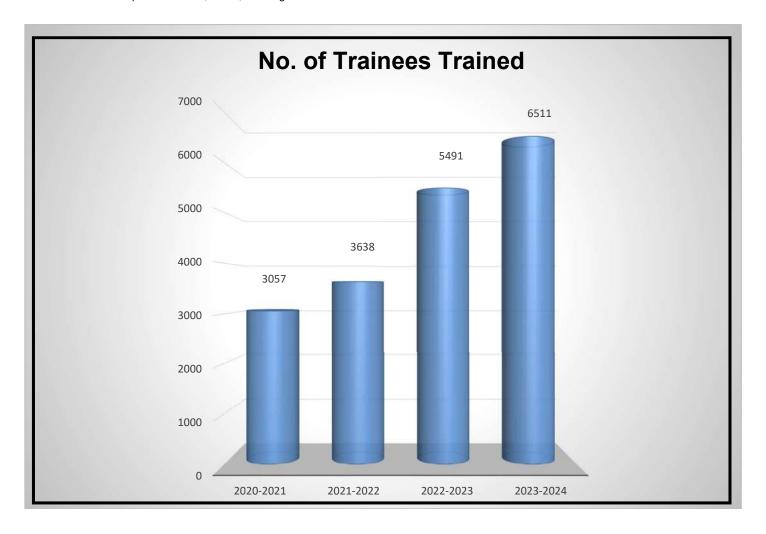

## उपलब्धियाँ :

चालू वित्तीय वर्ष के दौरान केन्द्र का कार्य संतोषजनक रहा। वर्ष के दौरान केन्द्र की आत्मनिर्भरता 113 प्रतिशत रही। पिछले समाप्त वर्ष 31 मार्च 2024 में प्रशिक्षण एवं सेवाओं में हुई केन्द्र की उन्नित को नीचे ग्राफ द्वारा दर्शाया गया है। कार्य निष्पादन नीचे तालिका में दिखाया गया है:—

| भौतिक उपलब्धियाँ (5 व                   | ार्ष)         |          |         |         |         |
|-----------------------------------------|---------------|----------|---------|---------|---------|
| कियाकलाप <u></u><br>वर्ष                | 2019—20       | 2020—21  | 2021-22 | 2022–23 | 2023-24 |
| (अ) चलाये गये प्रशिक्षण                 | ा कार्यकमों क | ी संख्या |         |         |         |
| (1) मध्य अवधि वाले<br>प्रशिक्षण कार्यकम | 77            | 52       | 38      | 63      | 58      |
| (2) अल्प अवधि वाले<br>प्रशिक्षण कार्यकम | 666           | 203      | 249     | 274     | 290     |
| (ब) प्रशिक्षित अभ्यर्थियों              | की संख्या     |          |         |         |         |
| (1) मध्य अवधि वाले<br>प्रशिक्षण कार्यकम | 2183          | 982      | 598     | 1771    | 2037    |
| (2) अल्प अवधि वाले<br>प्रशिक्षण कार्यकम | 8100          | 2075     | 3040    | 3720    | 4474    |
| योग                                     | 10283         | 3057     | 3638    | 5491    | 6511    |
| (3) अनुसूचित जाति<br>प्रशिक्षणार्थी     | 1990          | 530      | 640     | 1119    | 1247    |
| (4) अनुसूचित जनजाति<br>प्रशिक्षणार्थी   | 210           | 49       | 70      | 129     | 109     |
| (5) महिला प्रशिक्षणार्थी                | 2617          | 474      | 1015    | 1977    | 2276    |
| (6) दिव्यांग<br>प्रशिक्षणार्थी          | 0             | 06       | 0       | 0       | 05      |
| (7) नियोजन                              | 26%           | 33%      | 40%     | 32%     | 47%     |