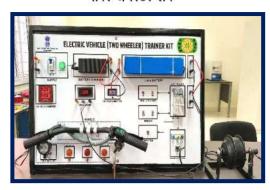

सी0एन0सी0 सिमुलेशन लैब

डिजाईन, प्रोटोटाइप डेवलपेमेण्ट ऑफ इनोवेटिव ई०वी० साइकिल

पावर जेनरेटर लैब

डिजाईन्ड एण्ड डेवलपमेण्ट इनहाउस (इलेक्ट्रिक टू-व्हिलर वैकिल ट्रेनर किट )

| क0सं0 | विद्यमान सुविधा                                          | उपलब्ध विशिष्ट उपकरण                                                                                                                                                                                                                                                                                                                                                                                                                                                                                                                                                                                                                                                                                                                                                             |
|-------|----------------------------------------------------------|----------------------------------------------------------------------------------------------------------------------------------------------------------------------------------------------------------------------------------------------------------------------------------------------------------------------------------------------------------------------------------------------------------------------------------------------------------------------------------------------------------------------------------------------------------------------------------------------------------------------------------------------------------------------------------------------------------------------------------------------------------------------------------|
| (क)   | प्रिन्टैड सर्किट<br>बोर्ड (पी०सी०बी०)<br>डिजाइन          | कम्प्यूटर्स, प्लाटर्स, लैजर प्रिन्टर्स, नवीनतम प्रिन्टैंड सर्किट बोर्ड (पी०सी०बी०) डिजाइन<br>सॉप्टवेयर्स इत्यादि।                                                                                                                                                                                                                                                                                                                                                                                                                                                                                                                                                                                                                                                                |
| (ख)   | प्रिन्टैड सर्किट बोर्ड<br>(पीoसीoबीo)<br>मैन्यूफैक्चरिंग | कम्प्यूटर न्यूमैरिकल कन्ट्रोल (सी0एन0सी0) ड्रिलिंग मशीन, बीटा स्कोप हॉट एअर लेवलिंग<br>(एच0ए0एल0) मशीन, डबल साइड प्लेटेड थू—होल (पी0टी0एच0) प्रिन्टैड सर्किट बोर्ड<br>(पी0सी0बी0) बनाने हेतु सभी आवश्यक उपकरण।                                                                                                                                                                                                                                                                                                                                                                                                                                                                                                                                                                   |
| (ग)   | यॉत्रिकी<br>कार्यशाला / टूल<br>रुम                       | इनजैक्स मोल्डींग, वर्टिकल मशीनिंग सेण्टर (वी०एम०सी०), कम्प्यूटर न्यूमैरिकल कन्ट्रोल (सी०एन०सी०) लेथ, कम्प्यूटर न्यूमैरिकल कन्ट्रोल (सी०एन०सी०) मिलिंग, इलेक्टिकल डिस्चार्जेज मशीन (ई०डी०एम०) वायर कट मशीन, कम्प्यूटर एडेड डिजाईन (कैड), कीओ पैरामैट्रिक, रेविट आर्केटैक्चर मैकेनिकल डिजाइन हतु कम्प्यूटर एडेड मैन्यूफैक्चरिंग (कैम), सेन्टरलैस ग्राइन्डर, सरफेस ग्राइन्डर, हीट ट्रीटमेन्ट फरनेस, हार्डनेस टेस्टर तथा सियरिंग एवं वैल्डिंग मशीन, हाइड्रालिक एवं न्यूमेटिक ट्रैनर किट, आर्क, स्पाट, गैस, टंगस्टन इनर्ट गैस (टिग) एवं मेटल इनर्ट गैस (मिग) वैल्डिंग                                                                                                                                                                                                                 |
| (ਬ)   | टैस्ट एण्ड<br>कैलीब्रेशन लैब                             | यूनिवर्सल कैलिब्रेटर, एच0पी0 4275ए एल0सी0आर0 मीटर, एच0पी0 5345ए 500 मेगा हर्ट्ज काउन्टर, फ्लूक 8840 डिजिटल मल्टी मीटर, 1 गीगा हर्ट्ज तथा 300 मैगा हर्ट्ज डिजिटाइजिंग ऑसिलोस्कोप, डैड वेट टेस्टर (127 बार), सारटोरीयस वेइंग बैलेंस (200 ग्राम), स्टैन्डर्ड वेट (1 मिग्रा से 10 किग्रा), स्टैन्डर्ड वर्नियर कैलिपर (0–600एम0एम0), वर्नियर चैकर इत्यादि।                                                                                                                                                                                                                                                                                                                                                                                                                            |
| (ड़)  | कम्प्यूटर लैब                                            | ऑल इन वन डैस्कटॉप पर्सनल कम्प्यूटर (पी0सी0) आई7 के साथ, विंडोज ओ०एस0, (साफ्टवेयर एवं हार्डवेयर) आफिस साप्टवेयर, लेजर एण्ड इंक—टैंक प्रिन्टर्स, स्केनर, स्मार्ट बोर्ड, प्रोजैक्टर, लौजिक गेट सर्किट ट्रेनर किटस, डिसकिएट कम्पोनेन्ट ट्रेनर किट, एनालौग इलेक्ट्रानिक ट्रेनर किट, लाईट इमिटिंग डायोड (एल0ई0डी0) टेलीविजन (टी0वी0), एनीमेशन एण्ड ऑगमेंटड रियलिटी/वर्चुअल रियलिटी (ए0आर0/वी0आर0) लैब।                                                                                                                                                                                                                                                                                                                                                                                 |
| (च)   | प्रिन्टैंड सर्किट बोर्ड<br>(पी0सी0बी0)<br>एसेम्बली लैब—  | सरफेस माउण्ट टैक्नालौजी (एस0 एम0 टी0) रिवर्क स्टेशन, डेस्कटाप सरफेस माउण्ट<br>टैक्नालौजी (एस0 एम0 टी0) पीक एण्ड प्लेस मशीन, रिफलो सोल्डरिंग मशीन, सोल्डर<br>पेस्ट प्रिन्टिंग स्टेशन, सभी एन्टीस्टेटिक डिवाइसेस एवं उपकरण, सोल्डरिंग स्टेशन्स डिप<br>सोल्डरिंग मशीन इत्यादि।                                                                                                                                                                                                                                                                                                                                                                                                                                                                                                      |
| (छ)   | वाउण्ड कम्पोनेन्ट<br>लैब                                 | कम्प्यूटर न्यूमैरिकल कन्ट्रोल (सी०एन०सी०) क्वाइल वाइडिंग मशीन, मैनुअल क्वाइल वाइडिंग मशीन, टोरोआइडल क्वाइल वाइडिंग मशीन, हाई वैक्युम इम्प्रिगनेशन प्लांट, इलेक्ट्रिक झाइंग ओवन, वाउण्ड कम्पोनेन्ट टेस्ट एवं मापक उपकरण, आटोमैटिक वाशिंग मशीन ट्रैनर किट, माइको वेव ओवन, इमरजैन्सी लाइट, एअर कण्डीशनर (ए०सी०) टैनर किट, रैफीजरेटर ट्रैनर, वाटर कूलर टैनर किट।                                                                                                                                                                                                                                                                                                                                                                                                                     |
| (ज)   | टेलीकॉम एण्ड<br>ऑडियों                                   | टेलीकॉम उपकरण, टेलीविजन (टी0वी0) एवं विडियो कैसेट रिकॉर्डर (वी0सी0आर0) लैब ट्रेनर मॉडल्स, कलर एनालाइजर, स्वीप जेनरेटर, पैटर्न जेनरेटर, टेलीफोन ट्रैनर किट, सेलुलर फोन ट्रैनर किट, रडार ट्रैनर किट, एनटीना ट्रैनर किट तथा अन्य सभी समकालीन उपकरण, फाइवर आप्टोकल स्प्लाइजर।                                                                                                                                                                                                                                                                                                                                                                                                                                                                                                        |
| झ)    | इलेक्ट्रॉनिक्स<br>लैब                                    | इलेक्ट्रानिक्स ट्रेनर किट, पावर सप्लाई, मल्टीमीटर, कैथोड रे ऑसिलोस्कोप (सी0आर0ओ0) माइकोप्रोसेसर ट्रेनर किट्स तथा अन्य सभी प्रकार के समकालीन इलेक्ट्रॉनिक्स टेस्ट एवं मापक यंत्र, विभिन्न प्रकार के इलेक्ट्रानिक्स लैब ट्रैनर किट, माइकोप्रोसेसर ट्रेनर किट, रोबोटिक्स, डोंन, इण्टरनेट ऑफ थिंग (आई0ओ0टी0) ट्रेनर किट, इम्बडेड टनर किट, माइकोकन्टौलर टेनर किट, इण्डिस्ट्रयल रोबोट।                                                                                                                                                                                                                                                                                                                                                                                                 |
| ਟ)    | कन्द्रौल लैब                                             | प्रोग्रामेबिल लौजिक कन्ट्रौलर (पी०एल०सी०) ट्रेनर्स एस07—300, एस07—400, एस07—1200, (सीमन्स) किटस, एअर कण्डीशनर (ए०सी०) ड्राइब्स ट्रैनर किट, एकदिश धारा (डी० सी०) ड्राइब्स ट्रैनर किट, डिस्ट्रीब्यूटेड कन्ट्रौलर सिस्टम (डी०सी०एस०), सुपरवाईजरी कन्ट्रौल एण्ड डाटा आक्किजिशन (स्काडा), साइमेटिक विनसीसी (विनसीसी), कानवेयर बैल्ट मॉडयूल, लिप्ट कंटोल मॉडयूल, पिक एण्ड प्लेस मॉडयूल, वाटर लेवल कंटोलर मॉडयूल, रोटरी इनडैक्सिंग टांसपोरटेशन सिस्टम, बैल्ट टांसपोरटेशन सिस्टम, इण्डिस्टयल रोबोट, एलेन ब्रेडली पी०एल०सी० टेनर किट, मित्सुविसो प्रोग्रामेबिल लौजिक कन्ट्रौलर (पी०एल०सी०) टेनर किट, सर्वो डाइव ट्रेनर किट, न्यूमैटिक टेनर किट, हाइडोलिक टेनर किट, इम्बडेड ट्रेनिंग सिस्टम, हाई इण्ड इण्टरनेट ऑफ थिंग (आई०ओ०टी०) ट्रेनर किट, उडी स्केनर एण्ड रिवंस इंजीनियरिंग साप्टवेयर। |
| ਰ)    | सोलर लैब                                                 | हायिूब्रिड सोलर एण्ड विंड ट्रेनर किट (फैस्टो) सोलर ट्रेनर किट 1 कि0वा0 नई वाहन<br>जानकारी (एन0वी0आई0एस), सोलर पाथ फाइन्डर, सोलर मॉडयूल एनालाइजर, चेंज                                                                                                                                                                                                                                                                                                                                                                                                                                                                                                                                                                                                                            |