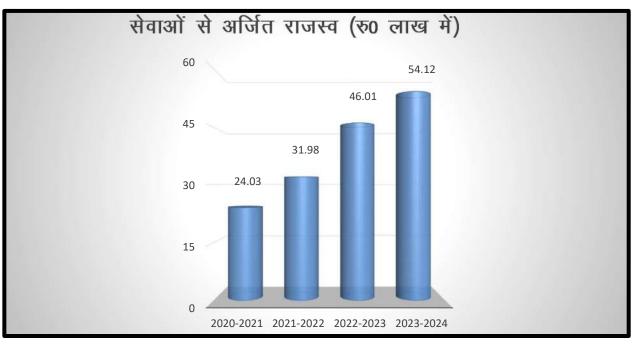

## उपलब्धियाँ :

चालू वित्तीय वर्ष के दौरान केन्द्र का कार्य संतोषजनक रहा। वर्ष के दौरान केन्द्र की आत्मनिर्भरता 113 प्रतिशत रही। पिछले समाप्त वर्ष 31 मार्च 2024 में प्रशिक्षण एवं सेवाओं में हुई केन्द्र की उन्नित को नीचे ग्राफ द्वारा दर्शाया गया है। कार्य निष्पादन नीचे तालिका में दिखाया गया है:—