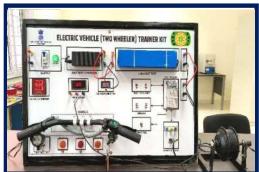

सी0एन0सी0 सिमुलेशन लैब

डिजाईन, प्रोटोटाइप डेवलपेमेण्ट ऑफ इनोवेटिव ई०वी० साइकिल

पावर जेनरेटर लैब

डिजाईन्ड एण्ड डेवलपमेण्ट इनहाउस (इलेक्ट्रिक टू-व्हिलर वैकिल ट्रेनर किट )

| क0सं0 | विद्यमान सुविधा                                          | उपलब्ध विशिष्ट उपकरण                                                                                                                                                                                                                                                                                                                                                                                                                                                                                                                                                                                                                                                                                                                                                             |
|-------|----------------------------------------------------------|----------------------------------------------------------------------------------------------------------------------------------------------------------------------------------------------------------------------------------------------------------------------------------------------------------------------------------------------------------------------------------------------------------------------------------------------------------------------------------------------------------------------------------------------------------------------------------------------------------------------------------------------------------------------------------------------------------------------------------------------------------------------------------|
| (क)   | प्रिन्टैड सर्किट<br>बोर्ड (पी०सी०बी०)<br>डिजाइन          | कम्प्यूटर्स, प्लाटर्स, लैजर प्रिन्टर्स, नवीनतम प्रिन्टैंड सर्किट बोर्ड (पी०सी०बी०) डिजाइन<br>सॉप्टवेयर्स इत्यादि।                                                                                                                                                                                                                                                                                                                                                                                                                                                                                                                                                                                                                                                                |
| (ख)   | प्रिन्टैड सर्किट बोर्ड<br>(पीoसीoबीo)<br>मैन्यूफैक्चरिंग | कम्प्यूटर न्यूमैरिकल कन्ट्रोल (सी0एन0सी0) ड्रिलिंग मशीन, बीटा स्कोप हॉट एअर लेवलिंग<br>(एच0ए0एल0) मशीन, डबल साइड प्लेटेड थू—होल (पी0टी0एच0) प्रिन्टैड सर्किट बोर्ड<br>(पी0सी0बी0) बनाने हेतु सभी आवश्यक उपकरण।                                                                                                                                                                                                                                                                                                                                                                                                                                                                                                                                                                   |
| (ग)   | यॉत्रिकी<br>कार्यशाला / टूल<br>रुम                       | इनजैक्स मोल्डींग, वर्टिकल मशीनिंग सेण्टर (वी०एम०सी०), कम्प्यूटर न्यूमैरिकल कन्ट्रोल (सी०एन०सी०) लेथ, कम्प्यूटर न्यूमैरिकल कन्ट्रोल (सी०एन०सी०) मिलिंग, इलेक्टिकल डिस्चार्जेज मशीन (ई०डी०एम०) वायर कट मशीन, कम्प्यूटर एडेड डिजाईन (कैड), कीओ पैरामैट्रिक, रेविट आर्केटैक्चर मैकेनिकल डिजाइन हतु कम्प्यूटर एडेड मैन्यूफैक्चरिंग (कैम), सेन्टरलैस ग्राइन्डर, सरफेस ग्राइन्डर, हीट ट्रीटमेन्ट फरनेस, हार्डनेस टेस्टर तथा सियरिंग एवं वैल्डिंग मशीन, हाइड्रालिक एवं न्यूमेटिक ट्रैनर किट, आर्क, स्पाट, गैस, टंगस्टन इनर्ट गैस (टिग) एवं मेटल इनर्ट गैस (मिग) वैल्डिंग                                                                                                                                                                                                                 |
| (ਬ)   | टैस्ट एण्ड<br>कैलीब्रेशन लैब                             | यूनिवर्सल कैलिब्रेटर, एच0पी0 4275ए एल0सी0आर0 मीटर, एच0पी0 5345ए 500 मेगा हर्ट्ज काउन्टर, फ्लूक 8840 डिजिटल मल्टी मीटर, 1 गीगा हर्ट्ज तथा 300 मैगा हर्ट्ज डिजिटाइजिंग ऑसिलोस्कोप, डैड वेट टेस्टर (127 बार), सारटोरीयस वेइंग बैलेंस (200 ग्राम), स्टैन्डर्ड वेट (1 मिग्रा से 10 किग्रा), स्टैन्डर्ड वर्नियर कैलिपर (0–600एम0एम0), वर्नियर चैकर इत्यादि।                                                                                                                                                                                                                                                                                                                                                                                                                            |
| (ड़)  | कम्प्यूटर लैब                                            | ऑल इन वन डैस्कटॉप पर्सनल कम्प्यूटर (पी0सी0) आई7 के साथ, विंडोज ओ०एस0, (साफ्टवेयर एवं हार्डवेयर) आफिस साप्टवेयर, लेजर एण्ड इंक—टैंक प्रिन्टर्स, स्केनर, स्मार्ट बोर्ड, प्रोजैक्टर, लौजिक गेट सर्किट ट्रेनर किटस, डिसकिएट कम्पोनेन्ट ट्रेनर किट, एनालौग इलेक्ट्रानिक ट्रेनर किट, लाईट इमिटिंग डायोड (एल0ई0डी0) टेलीविजन (टी0वी0), एनीमेशन एण्ड ऑगमेंटड रियलिटी/वर्चुअल रियलिटी (ए0आर0/वी0आर0) लैब।                                                                                                                                                                                                                                                                                                                                                                                 |
| (च)   | प्रिन्टैंड सर्किट बोर्ड<br>(पी0सी0बी0)<br>एसेम्बली लैब—  | सरफेस माउण्ट टैक्नालौजी (एस0 एम0 टी0) रिवर्क स्टेशन, डेस्कटाप सरफेस माउण्ट<br>टैक्नालौजी (एस0 एम0 टी0) पीक एण्ड प्लेस मशीन, रिफलो सोल्डरिंग मशीन, सोल्डर<br>पेस्ट प्रिन्टिंग स्टेशन, सभी एन्टीस्टेटिक डिवाइसेस एवं उपकरण, सोल्डरिंग स्टेशन्स डिप<br>सोल्डरिंग मशीन इत्यादि।                                                                                                                                                                                                                                                                                                                                                                                                                                                                                                      |
| (छ)   | वाउण्ड कम्पोनेन्ट<br>लैब                                 | कम्प्यूटर न्यूमैरिकल कन्ट्रोल (सी०एन०सी०) क्वाइल वाइडिंग मशीन, मैनुअल क्वाइल वाइडिंग मशीन, टोरोआइडल क्वाइल वाइडिंग मशीन, हाई वैक्युम इम्प्रिगनेशन प्लांट, इलेक्ट्रिक झाइंग ओवन, वाउण्ड कम्पोनेन्ट टेस्ट एवं मापक उपकरण, आटोमैटिक वाशिंग मशीन ट्रैनर किट, माइको वेव ओवन, इमरजैन्सी लाइट, एअर कण्डीशनर (ए०सी०) टैनर किट, रैफीजरेटर ट्रैनर, वाटर कूलर टैनर किट।                                                                                                                                                                                                                                                                                                                                                                                                                     |
| (ज)   | टेलीकॉम एण्ड<br>ऑडियों                                   | टेलीकॉम उपकरण, टेलीविजन (टी0वी0) एवं विडियो कैसेट रिकॉर्डर (वी0सी0आर0) लैब ट्रेनर मॉडल्स, कलर एनालाइजर, स्वीप जेनरेटर, पैटर्न जेनरेटर, टेलीफोन ट्रैनर किट, सेलुलर फोन ट्रैनर किट, रडार ट्रैनर किट, एनटीना ट्रैनर किट तथा अन्य सभी समकालीन उपकरण, फाइवर आप्टोकल स्प्लाइजर।                                                                                                                                                                                                                                                                                                                                                                                                                                                                                                        |
| झ)    | इलेक्ट्रॉनिक्स<br>लैब                                    | इलेक्ट्रानिक्स ट्रेनर किट, पावर सप्लाई, मल्टीमीटर, कैथोड रे ऑसिलोस्कोप (सी0आर0ओ0) माइकोप्रोसेसर ट्रेनर किट्स तथा अन्य सभी प्रकार के समकालीन इलेक्ट्रॉनिक्स टेस्ट एवं मापक यंत्र, विभिन्न प्रकार के इलेक्ट्रानिक्स लैब ट्रैनर किट, माइकोप्रोसेसर ट्रेनर किट, रोबोटिक्स, डोंन, इण्टरनेट ऑफ थिंग (आई0ओ0टी0) ट्रेनर किट, इम्बडेड टनर किट, माइकोकन्टौलर टेनर किट, इण्डिस्ट्रयल रोबोट।                                                                                                                                                                                                                                                                                                                                                                                                 |
| ਟ)    | कन्द्रौल लैब                                             | प्रोग्रामेबिल लौजिक कन्ट्रौलर (पी०एल०सी०) ट्रेनर्स एस07—300, एस07—400, एस07—1200, (सीमन्स) किटस, एअर कण्डीशनर (ए०सी०) ड्राइब्स ट्रैनर किट, एकदिश धारा (डी० सी०) ड्राइब्स ट्रैनर किट, डिस्ट्रीब्यूटेड कन्ट्रौलर सिस्टम (डी०सी०एस०), सुपरवाईजरी कन्ट्रौल एण्ड डाटा आक्किजिशन (स्काडा), साइमेटिक विनसीसी (विनसीसी), कानवेयर बैल्ट मॉडयूल, लिप्ट कंटोल मॉडयूल, पिक एण्ड प्लेस मॉडयूल, वाटर लेवल कंटोलर मॉडयूल, रोटरी इनडैक्सिंग टांसपोरटेशन सिस्टम, बैल्ट टांसपोरटेशन सिस्टम, इण्डिस्टयल रोबोट, एलेन ब्रेडली पी०एल०सी० टेनर किट, मित्सुविसो प्रोग्रामेबिल लौजिक कन्ट्रौलर (पी०एल०सी०) टेनर किट, सर्वो डाइव ट्रेनर किट, न्यूमैटिक टेनर किट, हाइडोलिक टेनर किट, इम्बडेड ट्रेनिंग सिस्टम, हाई इण्ड इण्टरनेट ऑफ थिंग (आई०ओ०टी०) ट्रेनर किट, उडी स्केनर एण्ड रिवंस इंजीनियरिंग साप्टवेयर। |
| ਰ)    | सोलर लैब                                                 | हायिूब्रिड सोलर एण्ड विंड ट्रेनर किट (फैस्टो) सोलर ट्रेनर किट 1 कि0वा0 नई वाहन<br>जानकारी (एन0वी0आई0एस), सोलर पाथ फाइन्डर, सोलर मॉडयूल एनालाइजर, चेंज                                                                                                                                                                                                                                                                                                                                                                                                                                                                                                                                                                                                                            |