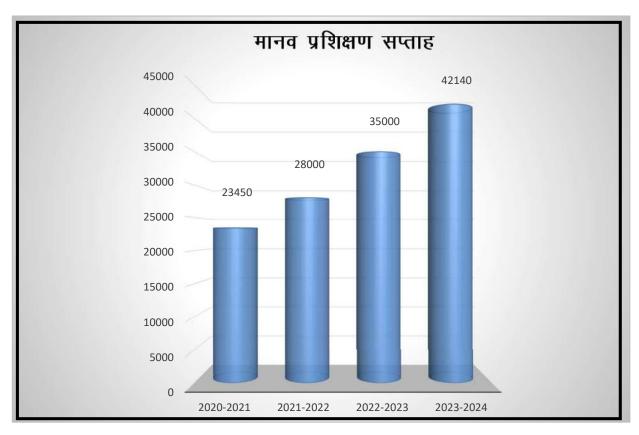

## उपलब्धियाँ :

चालू वित्तीय वर्ष के दौरान केन्द्र का कार्य संतोषजनक रहा। वर्ष के दौरान केन्द्र की आत्मनिर्भरता 113 प्रतिशत रही। पिछले समाप्त वर्ष 31 मार्च 2024 में प्रशिक्षण एवं सेवाओं में हुई केन्द्र की उन्नित को नीचे ग्राफ द्वारा दर्शाया गया है। कार्य निष्पादन नीचे तालिका में दिखाया गया है:—