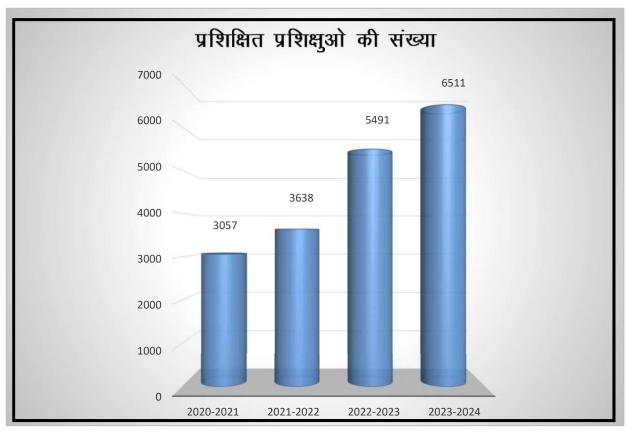

## उपलब्धियाँ :

चालू वित्तीय वर्ष के दौरान केन्द्र का कार्य संतोषजनक रहा। वर्ष के दौरान केन्द्र की आत्मनिर्भरता 113 प्रतिशत रही। पिछले समाप्त वर्ष 31 मार्च 2024 में प्रशिक्षण एवं सेवाओं में हुई केन्द्र की उन्नित को नीचे ग्राफ द्वारा दर्शाया गया है। कार्य निष्पादन नीचे तालिका में दिखाया गया है:—

| भौतिक उपलब्धियाँ (5 व                   | ार्ष)         |          |         |         |         |
|-----------------------------------------|---------------|----------|---------|---------|---------|
| कियाकलाप <u></u><br>वर्ष                | 2019—20       | 2020—21  | 2021-22 | 2022–23 | 2023-24 |
| (अ) चलाये गये प्रशिक्षण                 | ा कार्यकमों क | ी संख्या |         |         |         |
| (1) मध्य अवधि वाले<br>प्रशिक्षण कार्यकम | 77            | 52       | 38      | 63      | 58      |
| (2) अल्प अवधि वाले<br>प्रशिक्षण कार्यकम | 666           | 203      | 249     | 274     | 290     |
| (ब) प्रशिक्षित अभ्यर्थियों              | की संख्या     |          |         |         |         |
| (1) मध्य अवधि वाले<br>प्रशिक्षण कार्यकम | 2183          | 982      | 598     | 1771    | 2037    |
| (2) अल्प अवधि वाले<br>प्रशिक्षण कार्यकम | 8100          | 2075     | 3040    | 3720    | 4474    |
| योग                                     | 10283         | 3057     | 3638    | 5491    | 6511    |
| (3) अनुसूचित जाति<br>प्रशिक्षणार्थी     | 1990          | 530      | 640     | 1119    | 1247    |
| (4) अनुसूचित जनजाति<br>प्रशिक्षणार्थी   | 210           | 49       | 70      | 129     | 109     |
| (5) महिला प्रशिक्षणार्थी                | 2617          | 474      | 1015    | 1977    | 2276    |
| (6) दिव्यांग<br>प्रशिक्षणार्थी          | 0             | 06       | 0       | 0       | 05      |
| (7) नियोजन                              | 26%           | 33%      | 40%     | 32%     | 47%     |