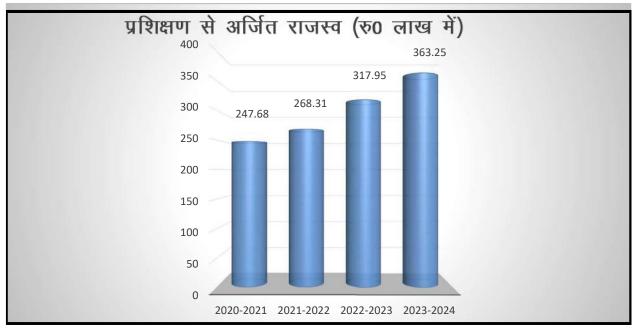

## उपलब्धियाँ :

चालू वित्तीय वर्ष के दौरान केन्द्र का कार्य संतोषजनक रहा। वर्ष के दौरान केन्द्र की आत्मनिर्भरता 113 प्रतिशत रही। पिछले समाप्त वर्ष 31 मार्च 2024 में प्रशिक्षण एवं सेवाओं में हुई केन्द्र की उन्नित को नीचे ग्राफ द्वारा दर्शाया गया है। कार्य निष्पादन नीचे तालिका में दिखाया गया है:—