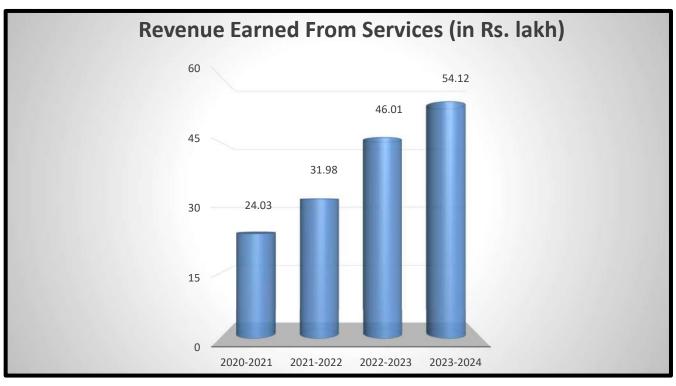

## उपलब्धियाँ :

चालू वित्तीय वर्ष के दौरान केन्द्र का कार्य संतोषजनक रहा। वर्ष के दौरान केन्द्र की आत्मनिर्भरता 113 प्रतिशत रही। पिछले समाप्त वर्ष 31 मार्च 2024 में प्रशिक्षण एवं सेवाओं में हुई केन्द्र की उन्नित को नीचे ग्राफ द्वारा दर्शाया गया है। कार्य निष्पादन नीचे तालिका में दिखाया गया है:—