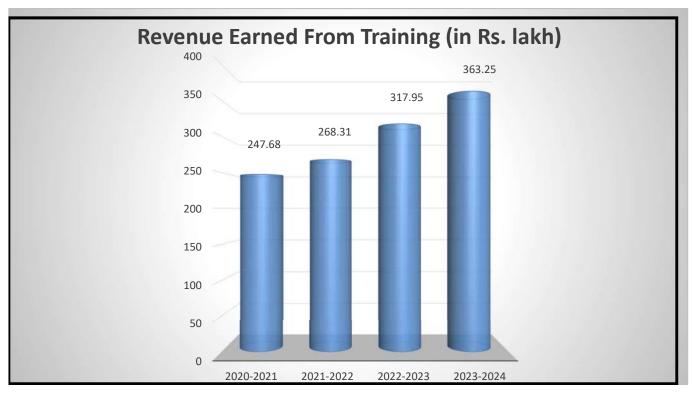

## उपलब्धियाँ :

चालू वित्तीय वर्ष के दौरान केन्द्र का कार्य संतोषजनक रहा। वर्ष के दौरान केन्द्र की आत्मनिर्भरता 113 प्रतिशत रही। पिछले समाप्त वर्ष 31 मार्च 2024 में प्रशिक्षण एवं सेवाओं में हुई केन्द्र की उन्नित को नीचे ग्राफ द्वारा दर्शाया गया है। कार्य निष्पादन नीचे तालिका में दिखाया गया है:—