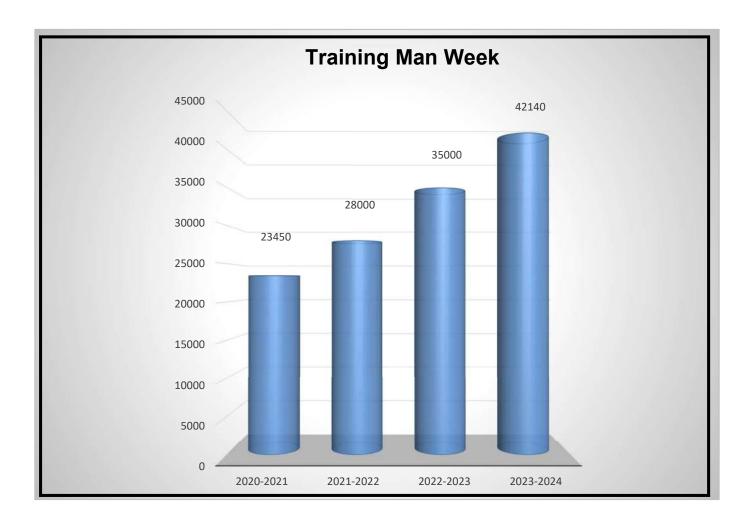

## उपलब्धियाँ :

चालू वित्तीय वर्ष के दौरान केन्द्र का कार्य संतोषजनक रहा। वर्ष के दौरान केन्द्र की आत्मनिर्भरता 113 प्रतिशत रही। पिछले समाप्त वर्ष 31 मार्च 2024 में प्रशिक्षण एवं सेवाओं में हुई केन्द्र की उन्नित को नीचे ग्राफ द्वारा दर्शाया गया है। कार्य निष्पादन नीचे तालिका में दिखाया गया है:—