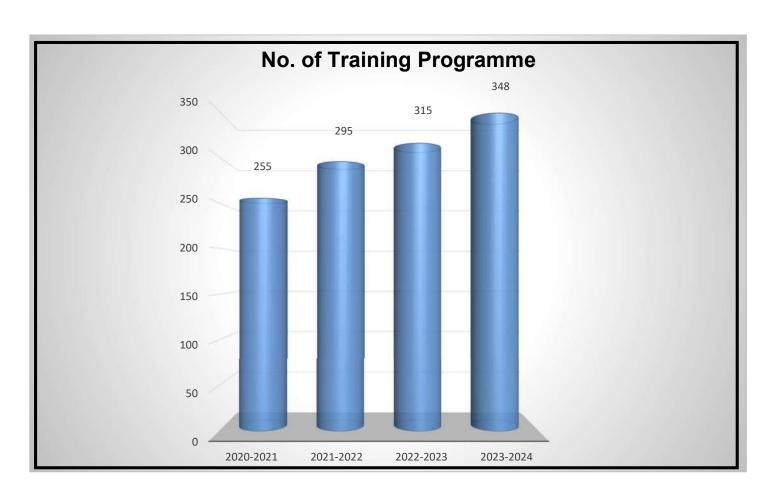

## उपलब्धियाँ :

चालू वित्तीय वर्ष के दौरान केन्द्र का कार्य संतोषजनक रहा। वर्ष के दौरान केन्द्र की आत्मनिर्भरता 113 प्रतिशत रही। पिछले समाप्त वर्ष 31 मार्च 2024 में प्रशिक्षण एवं सेवाओं में हुई केन्द्र की उन्नित को नीचे ग्राफ द्वारा दर्शाया गया है। कार्य निष्पादन नीचे तालिका में दिखाया गया है:—

| भौतिक उपलब्धियाँ (5 व                   | ार्ष)         |          |         |         |         |
|-----------------------------------------|---------------|----------|---------|---------|---------|
| कियाकलाप <u></u><br>वर्ष                | 2019—20       | 2020—21  | 2021-22 | 2022–23 | 2023-24 |
| (अ) चलाये गये प्रशिक्षण                 | ा कार्यकमों क | ी संख्या |         |         |         |
| (1) मध्य अवधि वाले<br>प्रशिक्षण कार्यकम | 77            | 52       | 38      | 63      | 58      |
| (2) अल्प अवधि वाले<br>प्रशिक्षण कार्यकम | 666           | 203      | 249     | 274     | 290     |
| (ब) प्रशिक्षित अभ्यर्थियों              | की संख्या     |          |         |         |         |
| (1) मध्य अवधि वाले<br>प्रशिक्षण कार्यकम | 2183          | 982      | 598     | 1771    | 2037    |
| (2) अल्प अवधि वाले<br>प्रशिक्षण कार्यकम | 8100          | 2075     | 3040    | 3720    | 4474    |
| योग                                     | 10283         | 3057     | 3638    | 5491    | 6511    |
| (3) अनुसूचित जाति<br>प्रशिक्षणार्थी     | 1990          | 530      | 640     | 1119    | 1247    |
| (4) अनुसूचित जनजाति<br>प्रशिक्षणार्थी   | 210           | 49       | 70      | 129     | 109     |
| (5) महिला प्रशिक्षणार्थी                | 2617          | 474      | 1015    | 1977    | 2276    |
| (6) दिव्यांग<br>प्रशिक्षणार्थी          | 0             | 06       | 0       | 0       | 05      |
| (7) नियोजन                              | 26%           | 33%      | 40%     | 32%     | 47%     |